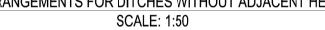

- NOTES:
- 2. MARKER POST LET THROUGH COVER.
- 3. FLANGED SPIGOT WITH SEALING RING.
- 4. 150mm DIA VALVE AND PIPE WORK NON RETURN VALVE : ALLOWS FLOW INTO THE BASIN SHOULD A PRESSURE DIFFERENTIAL BUILD UP FROM GW
- OUTSIDE THE BASIN PVC SWING CHECK VALVE ON FLANGED OPEN PVC PIPE. 5. 200mm NOMINAL SINGLE SIZE STONE AS DRAINAGE BLANKET.