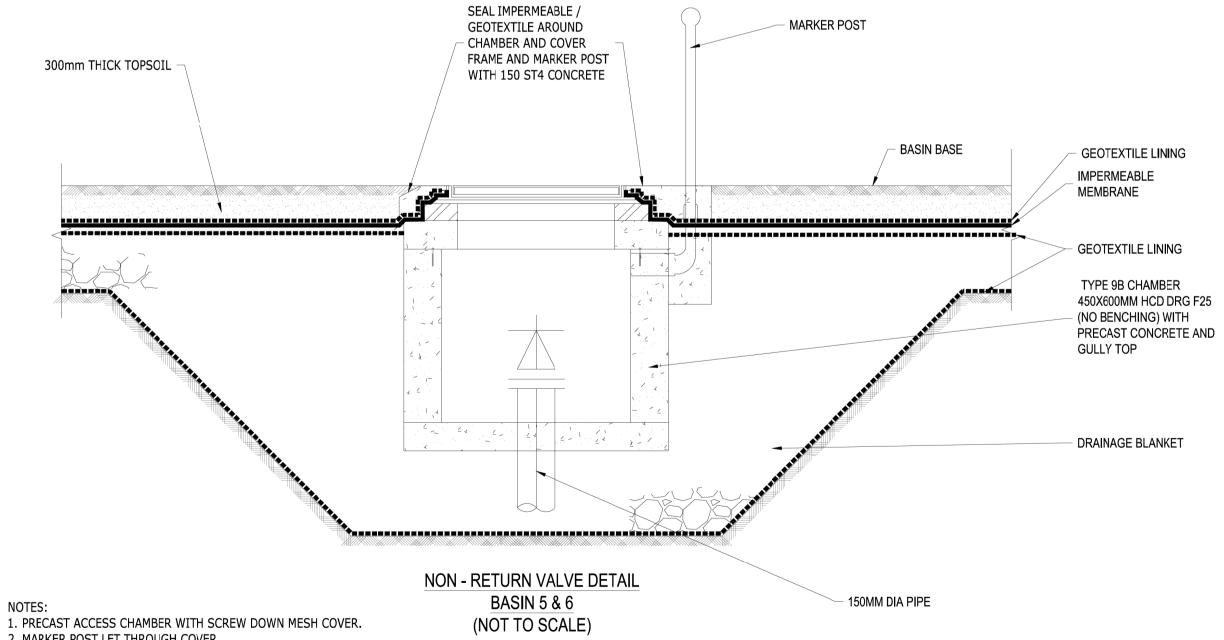

SECTION B-B ACCESS ARRANGEMENTS FOR DITCHES WITH ADJACENT HEDGEROW SCALE: 1:50

| Notes |
|-------|
|-------|

- 1. All dimensions are in millimetres unless otherwise stated.
- 2. Please refer to 3.03.00 Environmental Statement Chapter 3: Description of