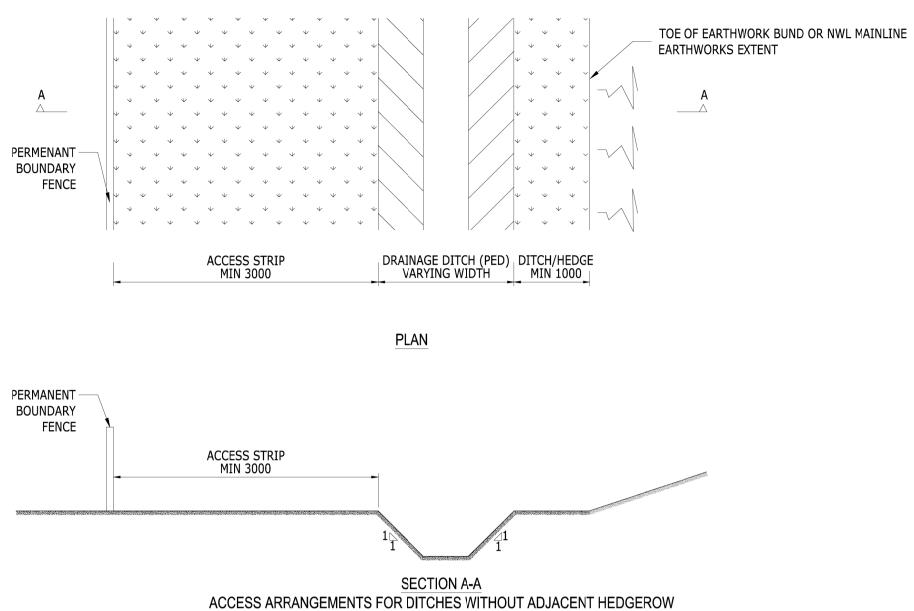

SECTION B-B ACCESS ARRANGEMENTS FOR DITCHES WITH ADJACENT HEDGEROW SCALE: 1:50

| Notes |
|-------|
|-------|

- 1. All dimensions are in millimetres unless otherwise stated.
- 2. Please refer to 3.03.00 Environmental Statement Chapter 3: Description of